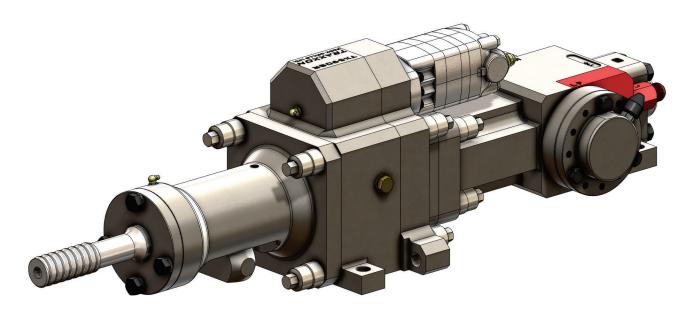

## TX590SR HYDRAULIC DRIFTER

## **FEATURES / BENEFITS:**

- Separate and easily removable flushing swivel allows the use of high pressure air, grout, or water and eliminates the possibility of back-flushing contaminants into the hammer body.

- Built in swivel shortens the drill string, as compared to separate drill and swivel designs.

- Sealed and grease lubricated rotation housing.

MODEL: TX590SR

SHANK ADAPTERS: T38, T45, T51

IMPACT FREQUENCY: 50Hz or 3000 bpm @ 2500 psi

IMPACT ENERGY: 240 ft.lbs. @ 2500 psi IMPACT HYDRAULIC FLOW: 25 gpm @ 2500 psi

SHANK LUBRICATION: GREASE, AIR / OIL Shell Air Tool Oil S2 A 100

FLUSHING: AIR, WATER, GROUT

WEIGHT: 400 lbs

| ROTATION<br>MOTOR SIZE | MAX OUTPUT<br>TORQUE @ 2500 psi | MAX RPM WITH 16 gpm<br>HYDRAULIC FLOW |
|------------------------|---------------------------------|---------------------------------------|
| 130                    | 500 ft/lbs                      | 230 rpm                               |
| 160                    | 558 ft/lbs                      | 187 rpm                               |
| 195                    | 688 ft/lbs                      | 154 rpm                               |
| 245                    | 860 ft/lbs                      | 122 rpm                               |
| 305                    | 950 ft/lbs                      | 98 rpm                                |